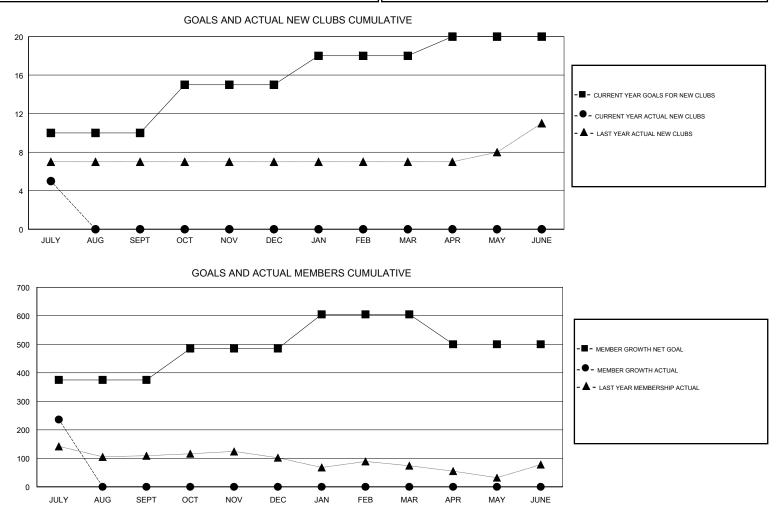

## SWADESH RANJAN SAHA GMT:

| GMT: SWADESH RANJAN SAHA       |    |   | LOCAT | LOCATION INDIA                   |      |     | GMT CA |
|--------------------------------|----|---|-------|----------------------------------|------|-----|--------|
| Clubs<br>RESULTS FOR 2018-2019 |    |   |       | Members<br>RESULTS FOR 2018-2019 |      |     |        |
|                                |    |   |       |                                  |      |     |        |
| JULY/AUG/SEPT                  | 10 | 5 | 0     | JULY/AUG/SEPT                    | 375  | 247 | 7      |
| OCT/NOV/DEC                    | 5  | 0 | 0     | OCT/NOV/DEC                      | 110  | 0   | 0      |
| JAN/FEB/MAR                    | 3  | 0 | 0     | JAN/FEB/MAR                      | 120  | 0   | 0      |
| APR/MAY/JUNE                   | 2  | 0 | 0     | APR/MAY/JUNE                     | -105 | 0   | 0      |